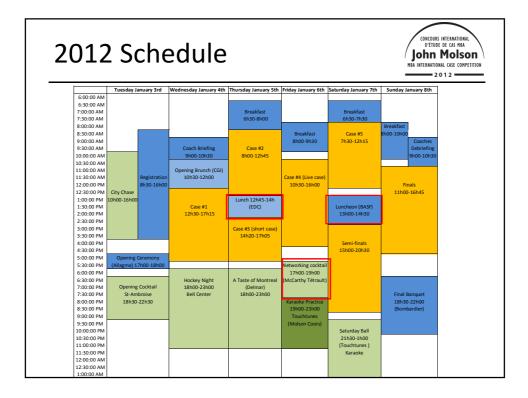

| 20     | 012 International Schools                                           | CONCOURS INTERNATIONAL<br>DÉTUDE DE CAS MBA<br>John Molson<br>HBA INTERNATIONAL CASE CONPETITIO |
|--------|---------------------------------------------------------------------|-------------------------------------------------------------------------------------------------|
| ntern  | national Schools                                                    |                                                                                                 |
| 1      | Aalto School of Economics                                           | Finland                                                                                         |
| 2      | BEM Bordeaux Management School                                      | France                                                                                          |
| 3      | Münster School of Business and Economics                            | Germany                                                                                         |
| 4      | Universität Paderborn                                               | Germany                                                                                         |
| 5      | Heinrich-Heine-Universität Düsseldorf                               | Germany                                                                                         |
| 6      | University of Kaiserslautern                                        | Germany                                                                                         |
| 7      | BiTS - Business and Information Technology School                   | Germany                                                                                         |
| 8      | Corvinus University of Budapest                                     | Hungary                                                                                         |
| 9      | Ben-Gurion University of the Negev                                  | Israel                                                                                          |
| 10     | University of Otago School of Business                              | New Zealand                                                                                     |
| 11     | Lagos Business School - Pan-African University                      | Nigeria                                                                                         |
| 12     | EGP-UPBS - University of Porto Business School                      | Portugal                                                                                        |
| 13     | National University of Singapore                                    | Singapore                                                                                       |
| 14     | Nanyang Business School - Nanyang Technological University          | Singapore                                                                                       |
| 15     | Lund University                                                     | Sweden                                                                                          |
| U.S. S | chools                                                              |                                                                                                 |
| 1      | Graziadio School of Business and Management - Pepperdine University | California                                                                                      |
| 2      | Krannert School of Management - Purdue University                   | Indiana                                                                                         |
| 3      | Maine Business School - University of Maine                         | Maine                                                                                           |
| 4      | Farmer School of Business - Miami University                        | Ohio                                                                                            |
| 5      | Graduate School of Management - Kent State University               | Ohio                                                                                            |
| 6      | Katz Graduate School of Business - University of Pittsburgh         | Pennsylvania                                                                                    |
| 7      | Moore School of Business - University of South Carolina             | S.Carolina                                                                                      |